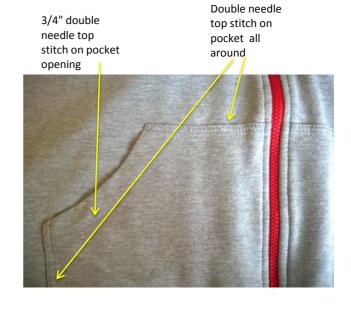

| Company: Human B Designer |                                   |        |   |
|                                   | Label: XXXX               |                                   |        |   |
|                                   | Email: info@humanb.com    | Phone: 212 912 0001               |        |   |
| human                             | Date: 4/9/2014            | Size:                             | S      |   |
| design = development = production | Group: Women's            | Description: Striped terry Hoodie |        |   |
|                                   | Season: Resort 15         | Designer: XXXXX                   |        |   |



3/4" tunnel for draw string

Button hole for draw string

1/4" Cotton draw string in black







#5 Molded plastic zipper in black



|                     |                 |                | NENTS        |                             |                                       |       | Paţ                                              | ge # 3 |
|---------------------|-----------------|----------------|--------------|-----------------------------|---------------------------------------|-------|--------------------------------------------------|--------|
|                     |                 |                | Human B De   | signer                      | Address: 325 W                        |       |                                                  |        |
|                     | <i>y</i>        |                | XXXX         |                             | Address 2: NY, N                      |       |