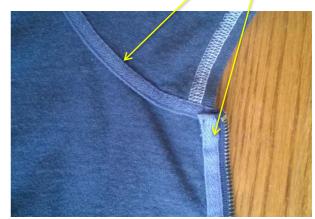

3/4" tunnel for draw string

Button hole for draw string

1/4" Cotton draw string in black

#5 Molded plastic zipper in black

|                     |                 |                | NENTS        |                             |                                       |       | Paţ                                              | ge # 3 |
|---------------------|-----------------|----------------|--------------|-----------------------------|---------------------------------------|-------|--------------------------------------------------|--------|
|                     |                 |                | Human B De   | signer                      | Address: 325 W                        |       |                                                  |        |
|                     | <i>y</i>        |                | XXXX         |                             | Address 2: NY, N                      |       |                                                  |        |
|                     |                 |                | info@huma    | <u>nb.com</u>               | Phone: 212 9                          |       |                                                  |        |
| Date                |                 |                | 4/9/2014     |                             | Style # XXXX                          |       | Size                                             | e: S   |
| lesign • developmen | it • production |                | Women's      | <b>Description:</b> Striped |                                       |       |                                                  |        |
|                     |                 | Season:        | Resort 15    |                             | Designer: XXXX                        | X     |                                                  |        |
| •                   | l = . ·         | /0 !           | la           | FABRICS INF                 |                                       |       | T ,,                                             |        |
| Item                |                 | me / Code      | Color /Print |                             | Content                               | Width | -                                                | endor  |
|                     | Black/white 3   |                |              | 100% Cotton                 |                                       | 56"   | XXX                                              |        |
| Combo Fabric 1:     |                 |                |              |                             |                                       | 56"   | XXX                                              |        |
| Combo Fabric 2:     | 2x2 or 1x1 rit  | o knit         | Blk/Wht Strp | 100% Cotton                 |                                       | 56"   | XXX                                              |        |
| Lining Fabric:      |                 |                |              |                             |                                       |       |                                                  |        |
| Fusible:            |                 |                |              |                             |                                       |       |                                                  |        |
| Other:              |                 |                |              |                             |                                       |       | <del> </del>                                     |        |
| Other:              |                 |                |              |                             |                                       |       | <del>                                     </del> |        |
| Other:              |                 |                |              |                             |                                       |       | <u> </u>                                         |        |
| Other:              |                 |                |              |                             |                                       |       |                                                  |        |
| Comments:           |                 |                |              |                             |                                       |       |                                                  |        |
|                     |                 |                |              |                             |                                       |       |                                                  |        |
|                     |                 |                | Ī            | TRIM INFO                   |                                       | •     | _                                                |        |
| Item                |                 | ment           | Color        |                             | Description                           | Qty   |                                                  | endor  |
| Zipper              | Center Front    |                | Red          | #5 Plastic open to          | p Zip - 26" length                    | 1     | XXX                                              |        |
| Buttons             |                 |                |              |                             |                                       |       |                                                  |        |
| Buttons             |                 |                |              |                             |                                       |       |                                                  |        |
| Elastic             |                 |                |              |                             |                                       |       |                                                  |        |
| Tape                | Inside zipper   | & neck sear    | White        | 1" Twill tape               |                                       |       | XXX                                              |        |
| Velcro              |                 |                |              |                             |                                       |       |                                                  |        |
| Snap                |                 |                |              |                             |                                       |       |                                                  |        |
| Buckle              |                 |                |              |                             |                                       |       |                                                  |        |
| Hook & Eye          |                 |                |              |                             |                                       |       |                                                  |        |
| Grommet             |                 |                |              |                             |                                       |       |                                                  |        |
|                     | Hood            |                | Black        | 1/4" Draw String            |                                       | 36"   | XXX                                              |        |
|                     | All seams       |                | White        | Tex 20                      |                                       |       | XXX                                              |        |
| Other               |                 |                | 1            |                             |                                       |       | 1                                                |        |
| Comments:           | •               |                | •            |                             |                                       |       | -                                                |        |
| 2 3                 |                 |                |              |                             |                                       |       |                                                  |        |
|                     |                 |                | LA           | BELS / PACKAGIN             | IG INFORMATION                        |       |                                                  |        |
| Item                |                 | Placment       |              |                             | Description                           | Qty   | Ve                                               | endor  |
| Care label          | left side sear  | n - 10" up fro | m hem        | Nylon - White w B           | · · · · · · · · · · · · · · · · · · · | 1     | XXX                                              |        |
| at Transfer logo    |                 |                |              | Silver                      |                                       | 1     | XXX                                              |        |
|                     | Left side sea   |                |              | Nylon - White w B           | lac Text                              | 1     | XXX                                              |        |
|                     | Tie into zippe  |                |              | ,                           |                                       | 1     | XXX                                              |        |
|                     |                 | r - **         |              | 1 mil alaar bas             |                                       |       |                                                  |        |
| Packaging           |                 | n hoa          |              | 1 mil clear bag             | hlask toyt                            | 1     | XXX                                              |        |
| Sticker             | Upper right of  | ıı bag         |              | 1" x 2 3/4" white w         | DIACK TEXT                            | 1     | XXX                                              |        |