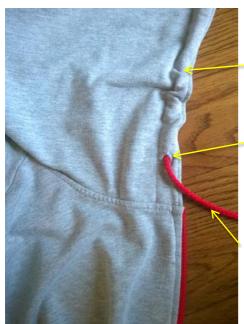

3/4" tunnel for draw string

Button hole for draw string

1/4" Cotton draw string in black

#5 Molded plastic zipper in black

|                     |                 |                | NENTS        |                             |                                       |       | Paţ                                              | ge # 3 |
|---------------------|-----------------|----------------|--------------|-----------------------------|---------------------------------------|-------|--------------------------------------------------|--------|
|                     |                 |                | Human B De   | signer                      | Address: 325 W                        |       |                                                  |        |
|                     | <i>y</i>        |                | XXXX         |                             | Address 2: NY, N                      |       |                                                  |        |
|                     |                 |                | info@huma    | <u>nb.com</u>               | Phone: 212 9                          |       |                                                  |        |
| Date                |                 |                | 4/9/2014     |                             | Style # XXXX                          |       | Size                                             | e: S   |
| lesign • developmen | it • production |                | Women's      | <b>Description:</b> Striped |                                       |       |                                                  |        |
|                     |                 | Season:        | Resort 15    |                             | Designer: XXXX                        | X     |                                                  |        |
| •                   | l = . ·         | /0 !           | la           | FABRICS INF                 |                                       |       | T ,,                                             |        |
| Item                |                 | me / Code      | Color /Print |                             | Content                               | Width | -                                                | endor  |
|                     | Black/white 3   |                |              | 100% Cotton                 |                                       | 56"   | XXX                                              |        |
| Combo Fabric 1:     |                 |                |              |                             |                                       | 56"   | XXX                                              |        |
| Combo Fabric 2:     | 2x2 or 1x1 rit  | o knit         | Blk/Wht Strp | 100% Cotton                 |                                       | 56"   | XXX                                              |        |
| Lining Fabric:      |                 |                |              |                             |                                       |       |                                                  |        |
| Fusible:            |                 |                |              |                             |                                       |       |                                                  |        |
| Other:              |                 |                |              |                             |                                       |       | <del> </del>                                     |        |
| Other:              |                 |                |              |                             |                                       |       | <del>                                     </del> |        |
| Other:              |                 |                |              |                             |                                       |       | <u> </u>                                         |        |
| Other:              |                 |                |              |                             |                                       |       |                                                  |        |
| Comments:           |                 |                |              |                             |                                       |       |                                                  |        |
|                     |                 |                |              |                             |                                       |       |                                                  |        |
|                     |                 |                | Ī            | TRIM INFO                   |                                       | •     | _                                                |        |
| Item                |                 | ment           | Color        |                             | Description                           | Qty   |                                                  | endor  |
| Zipper              | Center Front    |                | Red          | #5 Plastic open to          | p Zip - 26" length                    | 1     | XXX                                              |        |
| Buttons             |                 |                |              |                             |                                       |       |                                                  |        |
| Buttons             |                 |                |              |                             |                                       |       |                                                  |        |
| Elastic             |                 |                |              |                             |                                       |       |                                                  |        |
| Tape                | Inside zipper   | & neck sear    | White        | 1" Twill tape               |                                       |       | XXX                                              |        |
| Velcro              |                 |                |              |                             |                                       |       |                                                  |        |
| Snap                |                 |                |              |                             |                                       |       |                                                  |        |
| Buckle              |                 |                |              |                             |                                       |       |                                                  |        |
| Hook & Eye          |                 |                |              |                             |                                       |       |                                                  |        |
| Grommet             |                 |                |              |                             |                                       |       |                                                  |        |
|                     | Hood            |                | Black        | 1/4" Draw String            |                                       | 36"   | XXX                                              |        |
|                     | All seams       |                | White        | Tex 20                      |                                       |       | XXX                                              |        |
| Other               |                 |                | 1            |                             |                                       |       | 1                                                |        |
| Comments:           | •               |                | •            |                             |                                       |       | -                                                |        |
| 2 3                 |                 |                |              |                             |                                       |       |                                                  |        |
|                     |                 |                | LA           | BELS / PACKAGIN             | IG INFORMATION                        |       |                                                  |        |
| Item                |                 | Placment       |              |                             | Description                           | Qty   | Ve                                               | endor  |
| Care label          | left side sear  | n - 10" up fro | m hem        | Nylon - White w B           | · · · · · · · · · · · · · · · · · · · | 1     | XXX                                              |        |
| at Transfer logo    |                 |                |              | Silver                      |                                       | 1     | XXX                                              |        |
|                     | Left side sea   |                |              | Nylon - White w B           | lac Text                              | 1     | XXX                                              |        |
|                     | Tie into zippe  |                |              | ,                           |                                       | 1     | XXX                                              |        |
|                     |                 | r - **         |              | 1 mil alaar bas             |                                       |       |                                                  |        |
| Packaging           |                 | n hoa          |              | 1 mil clear bag             | hlask toyt                            | 1     | XXX                                              |        |
| Sticker             | Upper right of  | ıı bag         |              | 1" x 2 3/4" white w         | DIACK TEXT                            | 1     | XXX                                              |        |