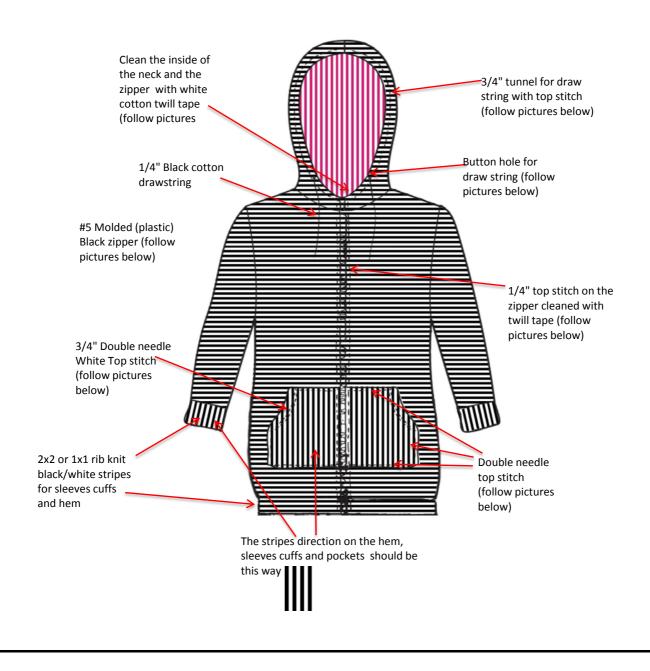

## \* USE WHITE THREAD FOR ALL INSIDE & TOP STITCHING

- \* STRIPES ON THE RIGHT FRONT, LEFT FRONT AND BACK SHOULD MATCH ALL AROUND

  \* SLEEVES SHOULD MATCH EACH OTHER TO BE SYMMETRIC (NOT NECESSARILY MATCH TO THE BODY)
- \* PLEASE FOLLOW THE DIRECTIONS OF THE STRIPES IN THE SKETCH BELOW (NOT THE GARIN LINE ON THE PATTERN)

3/4" tunnel for draw string

Button hole for draw string

1/4" Cotton draw string in black

#5 Molded plastic zipper in black

|                     |                 |                | NENTS        |                             |                                       |       | Paţ                                              | ge # 3 |
|---------------------|-----------------|----------------|--------------|-----------------------------|---------------------------------------|-------|--------------------------------------------------|--------|
|                     |                 |                | Human B De   | signer                      | Address: 325 W                        |       |                                                  |        |
|                     | <i>y</i>        |                | XXXX         |                             | Address 2: NY, N                      |       |                                                  |        |
|                     |                 |                | info@huma    | <u>nb.com</u>               | Phone: 212 9                          |       |                                                  |        |
| Date                |                 |                | 4/9/2014     |                             | Style # XXXX                          |       | Size                                             | e: S   |
| lesign • developmen | it • production |                | Women's      | <b>Description:</b> Striped |                                       |       |                                                  |        |
|                     |                 | Season:        | Resort 15    |                             | Designer: XXXX                        | X     |                                                  |        |
| •                   | l = . ·         | /0 !           | la           | FABRICS INF                 |                                       |       | T ,,                                             |        |
| Item                |                 | me / Code      | Color /Print |                             | Content                               | Width | -                                                | endor  |
|                     | Black/white 3   |                |              | 100% Cotton                 |                                       | 56"   | XXX                                              |        |
| Combo Fabric 1:     |                 |                |              |                             |                                       | 56"   | XXX                                              |        |
| Combo Fabric 2:     | 2x2 or 1x1 rit  | o knit         | Blk/Wht Strp | 100% Cotton                 |                                       | 56"   | XXX                                              |        |
| Lining Fabric:      |                 |                |              |                             |                                       |       |                                                  |        |
| Fusible:            |                 |                |              |                             |                                       |       |                                                  |        |
| Other:              |                 |                |              |                             |                                       |       | <del> </del>                                     |        |
| Other:              |                 |                |              |                             |                                       |       | <del>                                     </del> |        |
| Other:              |                 |                |              |                             |                                       |       | <u> </u>                                         |        |
| Other:              |                 |                |              |                             |                                       |       |                                                  |        |
| Comments:           |                 |                |              |                             |                                       |       |                                                  |        |
|                     |                 |                |              |                             |                                       |       |                                                  |        |
|                     |                 |                | Ī            | TRIM INFO                   |                                       | •     | _                                                |        |
| Item                |                 | ment           | Color        |                             | Description                           | Qty   |                                                  | endor  |
| Zipper              | Center Front    |                | Red          | #5 Plastic open to          | p Zip - 26" length                    | 1     | XXX                                              |        |
| Buttons             |                 |                |              |                             |                                       |       |                                                  |        |
| Buttons             |                 |                |              |                             |                                       |       |                                                  |        |
| Elastic             |                 |                |              |                             |                                       |       |                                                  |        |
| Tape                | Inside zipper   | & neck sear    | White        | 1" Twill tape               |                                       |       | XXX                                              |        |
| Velcro              |                 |                |              |                             |                                       |       |                                                  |        |
| Snap                |                 |                |              |                             |                                       |       |                                                  |        |
| Buckle              |                 |                |              |                             |                                       |       |                                                  |        |
| Hook & Eye          |                 |                |              |                             |                                       |       |                                                  |        |
| Grommet             |                 |                |              |                             |                                       |       |                                                  |        |
|                     | Hood            |                | Black        | 1/4" Draw String            |                                       | 36"   | XXX                                              |        |
|                     | All seams       |                | White        | Tex 20                      |                                       |       | XXX                                              |        |
| Other               |                 |                | 1            |                             |                                       |       | 1                                                |        |
| Comments:           | •               |                | •            |                             |                                       |       | -                                                |        |
| 2 3                 |                 |                |              |                             |                                       |       |                                                  |        |
|                     |                 |                | LA           | BELS / PACKAGIN             | IG INFORMATION                        |       |                                                  |        |
| Item                |                 | Placment       |              |                             | Description                           | Qty   | Ve                                               | endor  |
| Care label          | left side sear  | n - 10" up fro | m hem        | Nylon - White w B           | · · · · · · · · · · · · · · · · · · · | 1     | XXX                                              |        |
| at Transfer logo    |                 |                |              | Silver                      |                                       | 1     | XXX                                              |        |
|                     | Left side sea   |                |              | Nylon - White w B           | lac Text                              | 1     | XXX                                              |        |
|                     | Tie into zippe  |                |              | ,                           |                                       | 1     | XXX                                              |        |
|                     |                 | r - **         |              | 1 mil alaar bas             |                                       |       |                                                  |        |
| Packaging           |                 | n hoa          |              | 1 mil clear bag             | hlask toyt                            | 1     | XXX                                              |        |
| Sticker             | Upper right of  | ıı bag         |              | 1" x 2 3/4" white w         | DIACK TEXT                            | 1     | XXX                                              |        |