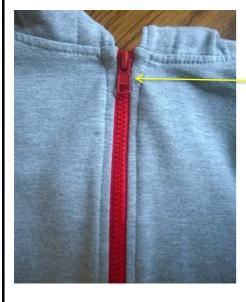

3/4" tunnel for draw string

Button hole for draw string

1/4" Cotton draw string in black

#5 Molded plastic zipper in black

|                     |                 |                | NENTS        |                             |                                       |       | Paţ                                              | ge # 3 |
|---------------------|-----------------|----------------|--------------|-----------------------------|---------------------------------------|-------|--------------------------------------------------|--------|
|                     |                 |                | Human B De   | signer                      | Address: 325 W                        |       |                                                  |        |
|                     | <i>y</i>        |                | XXXX         |                             | Address 2: NY, N                      |       |                                                  |        |
|                     |                 |                | info@huma    | <u>nb.com</u>               | Phone: 212 9                          |       |                                                  |        |
| Date                |                 |                | 4/9/2014     |                             | Style # XXXX                          |       | Size                                             | e: S   |
| lesign • developmen | it • production |                | Women's      | <b>Description:</b> Striped |                                       |       |                                                  |        |
|                     |                 | Season:        | Resort 15    |                             | Designer: XXXX                        | X     |                                                  |        |
| •                   | l = . ·         | /0 !           | la           | FABRICS INF                 |                                       |       | T ,,                                             |        |
| Item                |                 | me / Code      | Color /Print |                             | Content                               | Width | -                                                | endor  |
|                     | Black/white 3   |                |              | 100% Cotton                 |                                       | 56"   | XXX                                              |        |
| Combo Fabric 1:     |                 |                |              |                             |                                       | 56"   | XXX                                              |        |
| Combo Fabric 2:     | 2x2 or 1x1 rit  | o knit         | Blk/Wht Strp | 100% Cotton                 |                                       | 56"   | XXX                                              |        |
| Lining Fabric:      |                 |                |              |                             |                                       |       |                                                  |        |
| Fusible:            |                 |                |              |                             |                                       |       |                                                  |        |
| Other:              |                 |                |              |                             |                                       |       | <del> </del>                                     |        |
| Other:              |                 |                |              |                             |                                       |       | <del>                                     </del> |        |
| Other:              |                 |                |              |                             |                                       |       | <u> </u>                                         |        |
| Other:              |                 |                |              |                             |                                       |       |                                                  |        |
| Comments:           |                 |                |              |                             |                                       |       |                                                  |        |
|                     |                 |                |              |                             |                                       |       |                                                  |        |
|                     |                 |                | Ī            | TRIM INFO                   |                                       | •     | _                                                |        |
| Item                |                 | ment           | Color        |                             | Description                           | Qty   |                                                  | endor  |
| Zipper              | Center Front    |                | Red          | #5 Plastic open to          | p Zip - 26" length                    | 1     | XXX                                              |        |
| Buttons             |                 |                |              |                             |                                       |       |                                                  |        |
| Buttons             |                 |                |              |                             |                                       |       |                                                  |        |
| Elastic             |                 |                |              |                             |                                       |       |                                                  |        |
| Tape                | Inside zipper   | & neck sear    | White        | 1" Twill tape               |                                       |       | XXX                                              |        |
| Velcro              |                 |                |              |                             |                                       |       |                                                  |        |
| Snap                |                 |                |              |                             |                                       |       |                                                  |        |
| Buckle              |                 |                |              |                             |                                       |       |                                                  |        |
| Hook & Eye          |                 |                |              |                             |                                       |       |                                                  |        |
| Grommet             |                 |                |              |                             |                                       |       |                                                  |        |
|                     | Hood            |                | Black        | 1/4" Draw String            |                                       | 36"   | XXX                                              |        |
|                     | All seams       |                | White        | Tex 20                      |                                       |       | XXX                                              |        |
| Other               |                 |                | 1            |                             |                                       |       | 1                                                |        |
| Comments:           | •               |                | •            |                             |                                       |       | -                                                |        |
| 2 3                 |                 |                |              |                             |                                       |       |                                                  |        |
|                     |                 |                | LA           | BELS / PACKAGIN             | IG INFORMATION                        |       |                                                  |        |
| Item                |                 | Placment       |              |                             | Description                           | Qty   | Ve                                               | endor  |
| Care label          | left side sear  | n - 10" up fro | m hem        | Nylon - White w B           | · · · · · · · · · · · · · · · · · · · | 1     | XXX                                              |        |
| at Transfer logo    |                 |                |              | Silver                      |                                       | 1     | XXX                                              |        |
|                     | Left side sea   |                |              | Nylon - White w B           | lac Text                              | 1     | XXX                                              |        |
|                     | Tie into zippe  |                |              | ,                           |                                       | 1     | XXX                                              |        |
|                     |                 | r - **         |              | 1 mil alaar bas             |                                       |       |                                                  |        |
| Packaging           |                 | n hoa          |              | 1 mil clear bag             | hlask toyt                            | 1     | XXX                                              |        |
| Sticker             | Upper right of  | ıı bag         |              | 1" x 2 3/4" white w         | DIACK TEXT                            | 1     | XXX                                              |        |